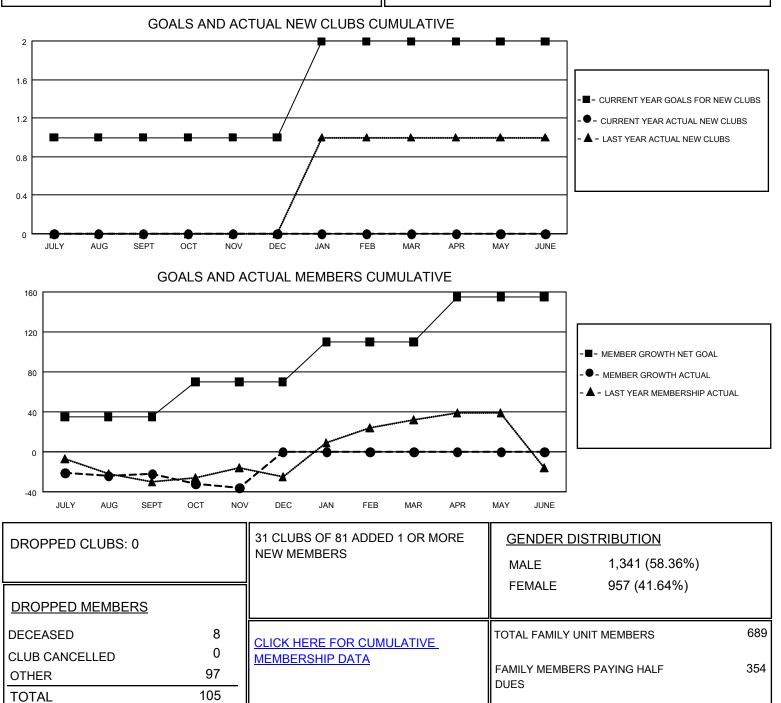

## GMT MONTHLY MEMBERSHIP PROGRESS REPORT Results as of: 11/30/2019

**Multiple District 44** 

LOCATION: NEW HAMPSHIRE

GMT: OPEN

GMT CA 1

| Clubs                 |               |           |               | Members               |                         |                         |                                                    |
|-----------------------|---------------|-----------|---------------|-----------------------|-------------------------|-------------------------|----------------------------------------------------|
| RESULTS FOR 2019-2020 |               |           |               | RESULTS FOR 2019-2020 |                         |                         |                                                    |
| QUARTER               | NEW CLUB GOAL | NEW CLUBS | DROPPED CLUBS | QUARTER               | IBER GROWTH NET<br>GOAL | MEMBER GROWTH<br>ACTUAL | DROPPED<br>MEMBERS ACTUAI<br>(including transfers) |
| JULY/AUG/SEPT         | 3             | 0         | 0             | JULY/AUG/SEPT         | 105                     | 46                      | 59                                                 |
| OCT/NOV/DEC           | 0             | 0         | 0             | OCT/NOV/DEC           | 105                     | 34                      | 46                                                 |
| JAN/FEB/MAR           | 3             | 0         | 0             | JAN/FEB/MAR           | 120                     | 0                       | 0                                                  |
| APR/MAY/JUNE          | 0             | 0         | 0             | APR/MAY/JUNE          | 135                     | 0                       | 0                                                  |
|                       |               |           |               |                       |                         |                         |                                                    |